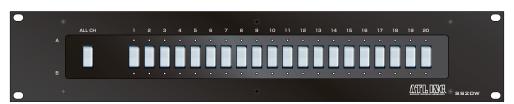

## 20ch Signal selector

**FRONT** 

REAR

SS20Wは、入力A(プライマリー側)の20ch信号と、入力Bの20ch信号をスイッチで切り換えることで、希望する系統の信号を 20ch の出力信号として送り出します。電源投入時、電源 off 時は、プライマリー側の A 系統の信号が出力されています。

信号切替は、20ch を A ⇔ B 一括で切り換えるスイッチと、1 ~ 20ch の信号を個別に切り換えるスイッチで行います。どちらの系統が選 択されているか LED の表示で確認できます。一括切替スイッチを使うと、個別に希望するチャンネルを選択していても、一括で系統が切り 替わります。

舞台上で催し物が入れ替わる場合のミキサー出力の一括切替、調整室内のメイン卓と客席内の移動卓との出力切替、シグナルプロセッサーを 安全に運用していただくための予備機との切替運用など、いざという時に、ラインレベルのアナログ信号の切替作業を迅速・確実に行うこと ができます。