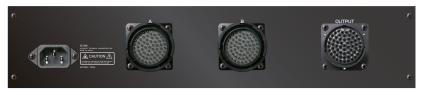

## Specification

アナログ信号入力コネクター アナログ信号出力コネクター

: Whirlwind W2CF (20ch マルチケーブル適合) : Whirlwind W2CM (20ch マルチケーブル適合)

寸法 電源容量 : EIA 規格 2U、482mm(W)x88mm(H)x250mm(D)

: 100V / 10VA