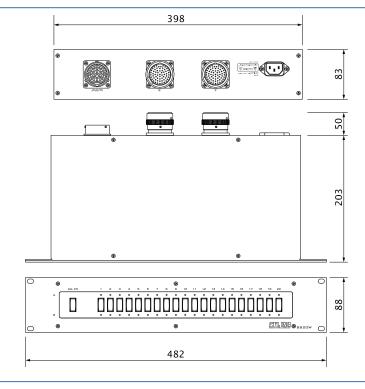

## Specification

アナログ信号入力コネクター アナログ信号出力コネクター

: Whirlwind W2CF (20ch マルチケーブル適合) : Whirlwind W2CM (20ch マルチケーブル適合)

寸法 電源容量 : EIA 規格 2U、482mm(W)x88mm(H)x250mm(D)

: 100V / 10VA